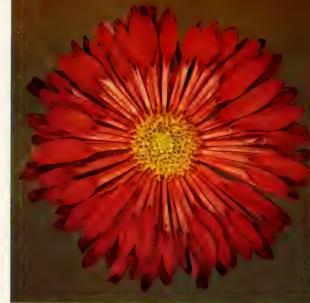

# Firefly

The showiest red Spoon. Deep rust-red with bright red spoons at the tips of the petals and shining bright yellow centers. Midseason. (Created by Rod Cumming.) **\$1.25 ea.**—3 or more, \$1.10 ea.

C. E. M., Massachusetts

FIREFLY

"My order of Cushion Mums arrived yesterday in perfect condition. Quite honestly, I have never received such healthy plants, packed so beautifully, from any other nursery." Mrs. J. W. L., Virginia